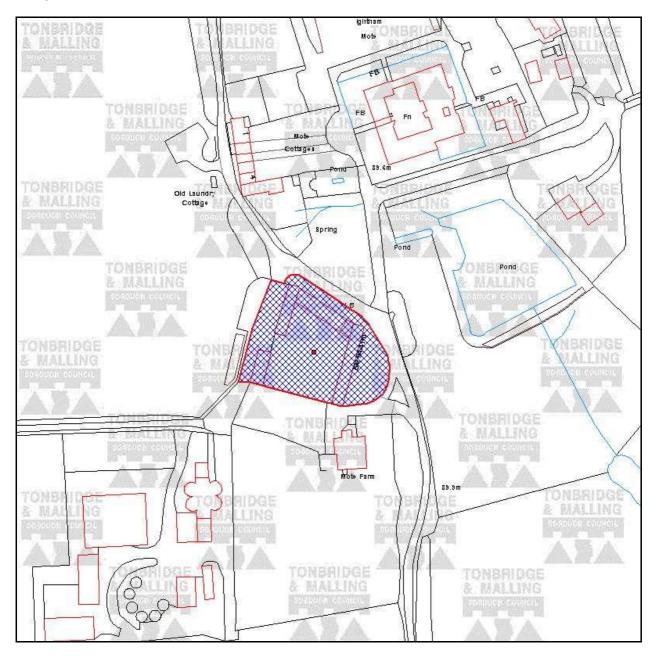

## (A) TM/08/00700/FL & (B) TM/08/00701/LB

Mote Farm Mote Road Ivy Hatch Sevenoaks Kent TN15 0NT

(A) Change of use of part of old farmyard to a gardeners compound including minor alterations, erection of greenhouse, forcing pits, replacement gates/fences plus foul sewer connection & (B) Listed Building Application: Minor alterations to existing building including replacement "like for like" gates/fence